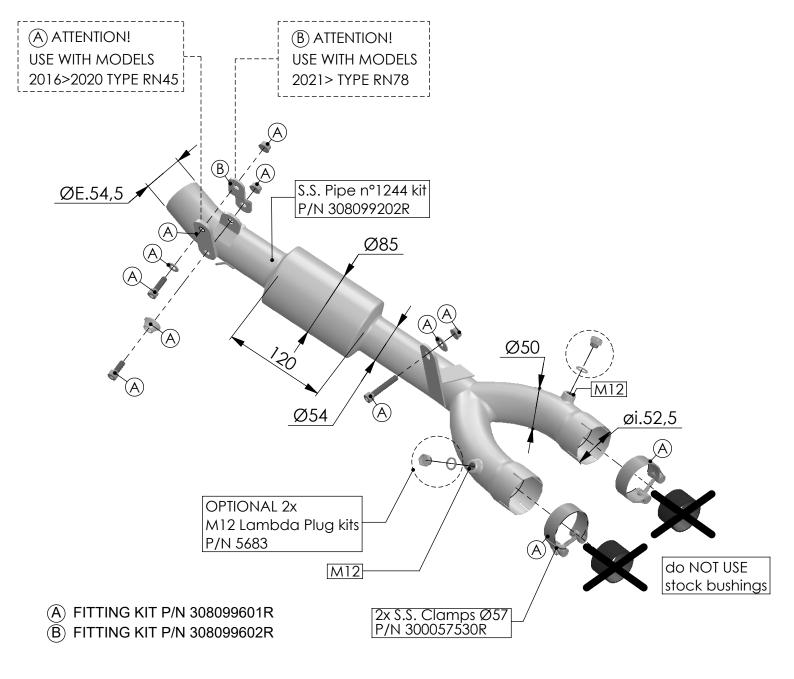

## **ART. 8099 - SPARE PARTS**

## **YAMAHA MT-10 / FZ-10 / SP**

Compatible with LeoVince exhaust 15203-15203B-15203C-15203T-15405B-15405C-15405T ONLY

## **CAT ELIMINATOR - STAINLESS STEEL**